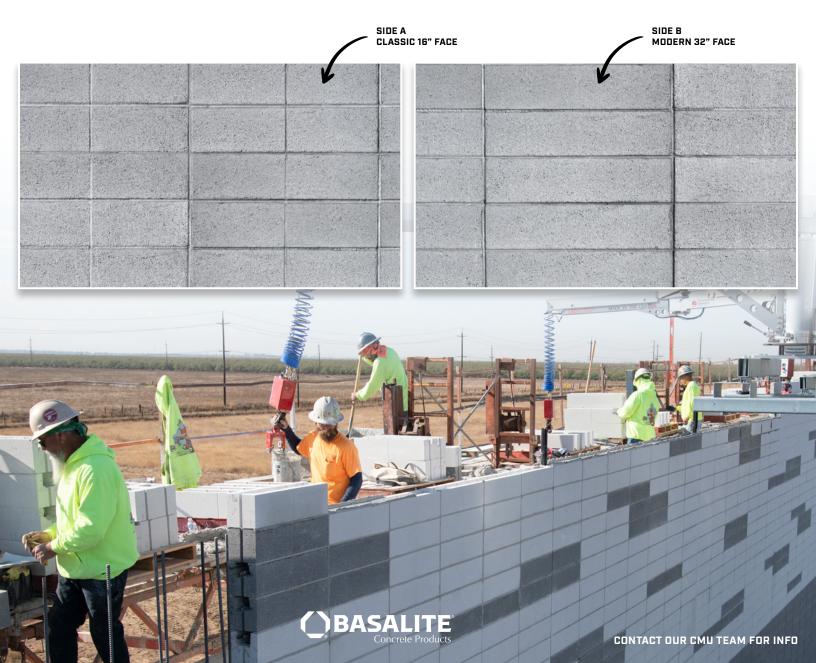

Basalite set the standard for Concrete Masonry years ago with both high-quality products and building strong relationships. Today, we drive innovation by offering a  $8 \times 8 \times 32$ -in. CMU showcasing the Color/Finish complexity you have known to trust and NEW Modern Long Linear design flexibilty.

2:1

LAY 2 BLOCK PER CYCLE SIGNIFICANTLY INCREASING EFFECIENCY 2x1

CLASSIC OR MODERN
ARCHITECTURAL DESIGN
FLEXIBILITY

(SEE REVERSE SIDE)