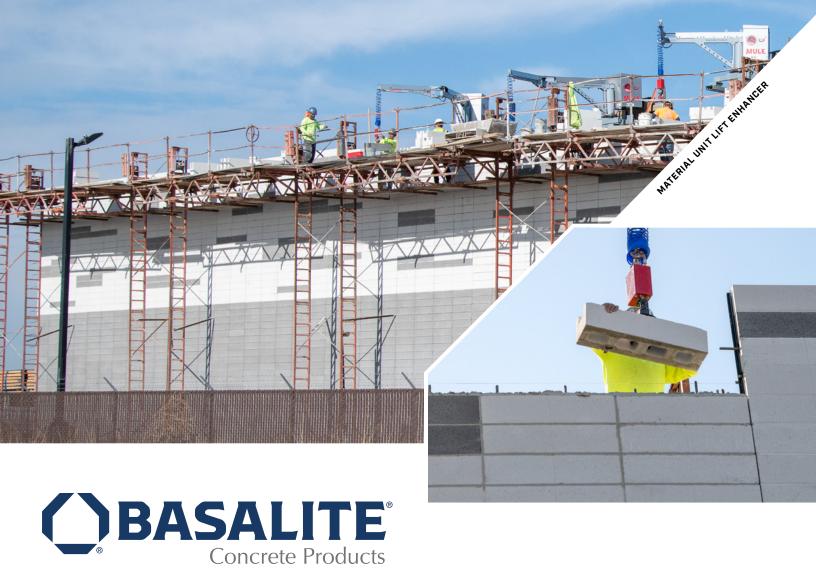

2:1

LAY 2 BLOCK PER CYCLE SIGNIFICANTLY INCREASING EFFECIENCY 2x1

CLASSIC OR MODERN
ARCHITECTURAL DESIGN
FLEXIBILITY

(SEE REVERSE SIDE)

## 32"

**BASALITE 8832** 

BLOCK WEIGHT ~70 lbs. (Standard, midweight)

PALLET WEIGHT ~1300 lbs. (Standard, midweight)

FINISH PRECISION, SHOTBLAST

COLORS STOCK + CUSTOM

ML 150 MULE

ASSEMBLED WEIGHT 2625 lbs. (with 2.5' mast)

MAX. LIFT CAPACITY 150 lbs.

POWER 20A @ 120V AC, 60HZ

REACH RADIUS 12 FEET